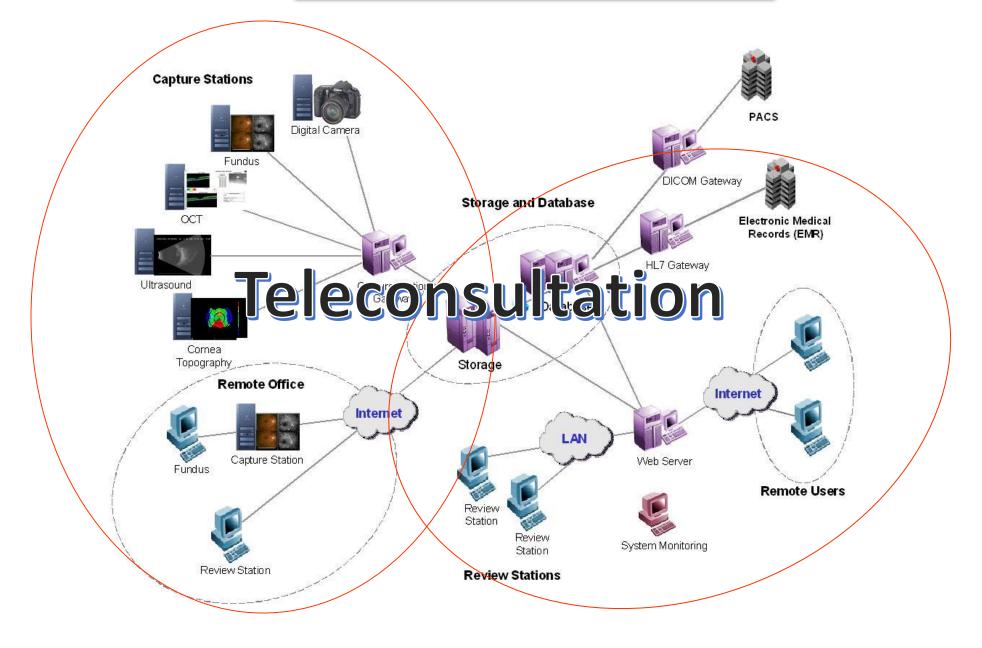

### Availability of patient record in time

- Case Study : Sankara Nethralaya MRD
- > 2.5 Million files (1978-2013)
- >1200 patients / day (500:New)
- >100 Surgeries /day
  - Huge Storage space and man power