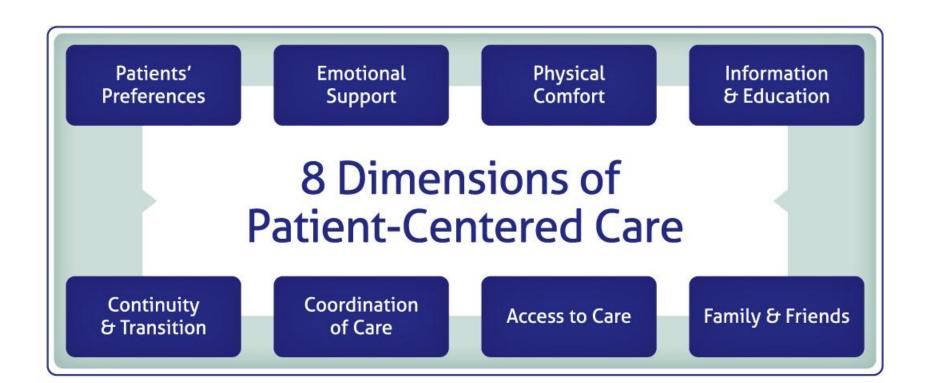

#### Patient centered care

Patient-centered care : improving the patients' clinical outcomes and satisfaction rates by improving the quality of the doctor-patient relationship, while at the same time decreasing the utilization of diagnostic testing, prescriptions, hospitalizations, and referrals.

#### Patient Centered care

- Respect for patients' values, preferences and expressed reeds
  Coordination and integration of care
  Information and education
  Physical comfort
  Emotional support and allocation
- Emotional support and alleviation of fear and anxiety
- Involvement of family and friends
- ty and transition
- cess to care