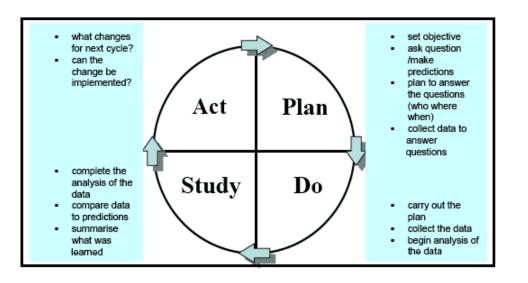

### Change management Principles

- PDSA Cycle
- LEAN
- Six Sigma
- Root cause Analysis
- Process mapping

 Clinical Audit : " A quality improvement process that seeks to improve patient care & outcomes through systematic review of care against explicit criteria and the implementation of change"