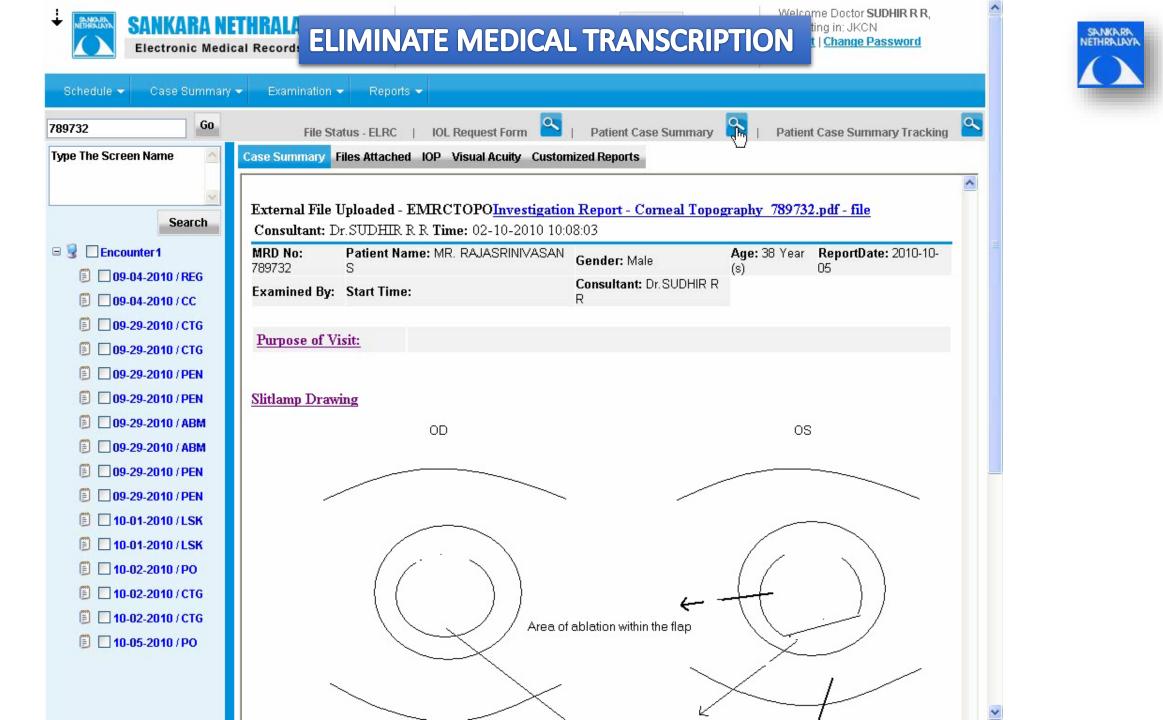

#### **Out Patient services**

- OPD Clinic visit Doctor / Investigation
- Pharmacy
- Lab
- Medical Transcription
- Optical dispensing