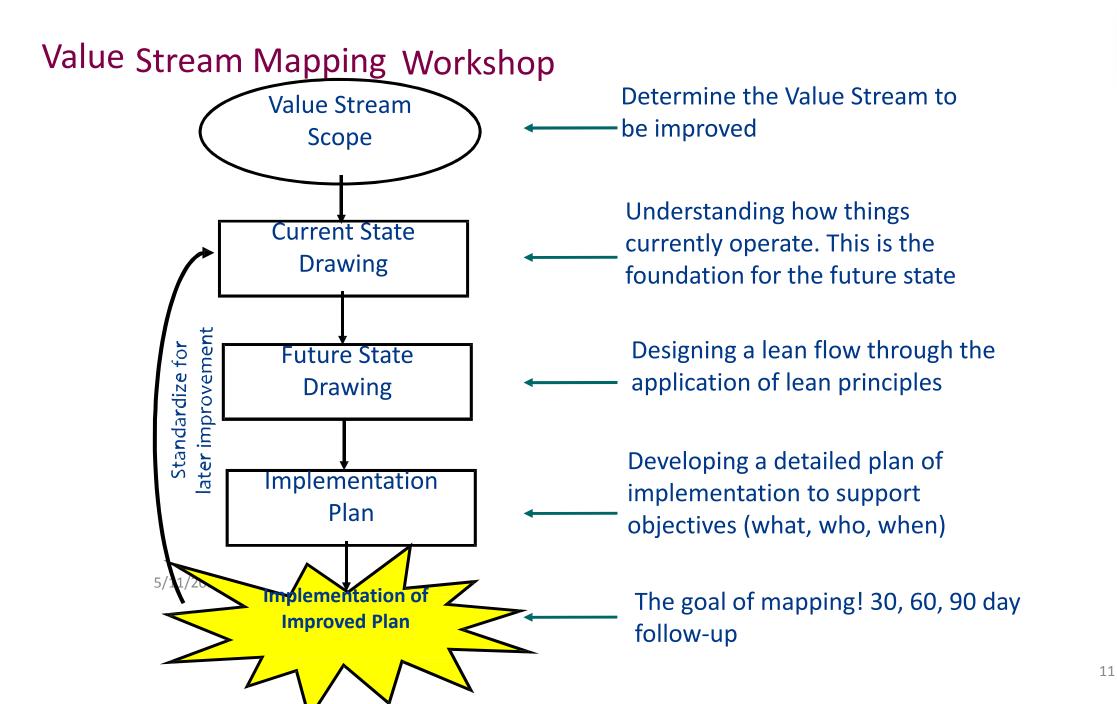

### Womack's 5 Steps of Lean Thinking Applied to Healthcare

- 1. Specify value from customer's perspective
- 2. Identify the value stream for each service, and remove the waste
- 3. Make value **flow** without interruptions from beginning to end
- 4. Let the customer **pull value** from the process
- 5. Pursue perfection continuous improvement
  - Do this every day in all your activities