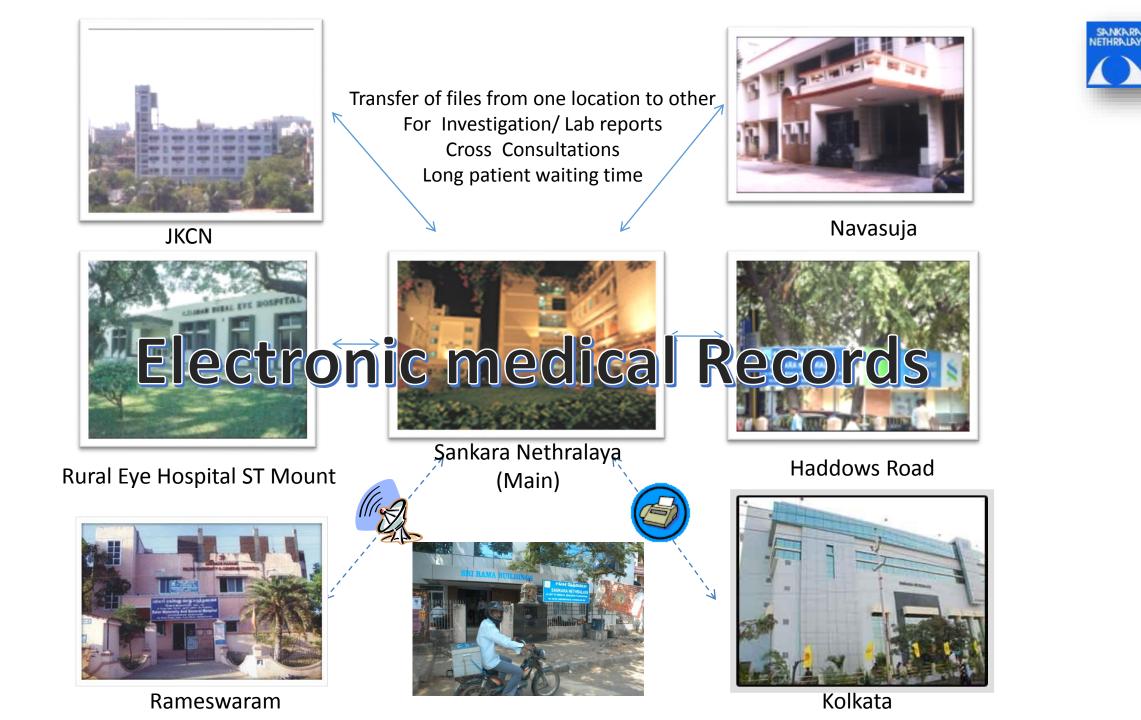

### Availability of patient record in time

- Case Study : Sankara Nethralaya MRD
- > 2.5 Million files (1978-2013)
- >1200 patients / day (500:New)
- >100 Surgeries /day
  - Huge Storage space and man power