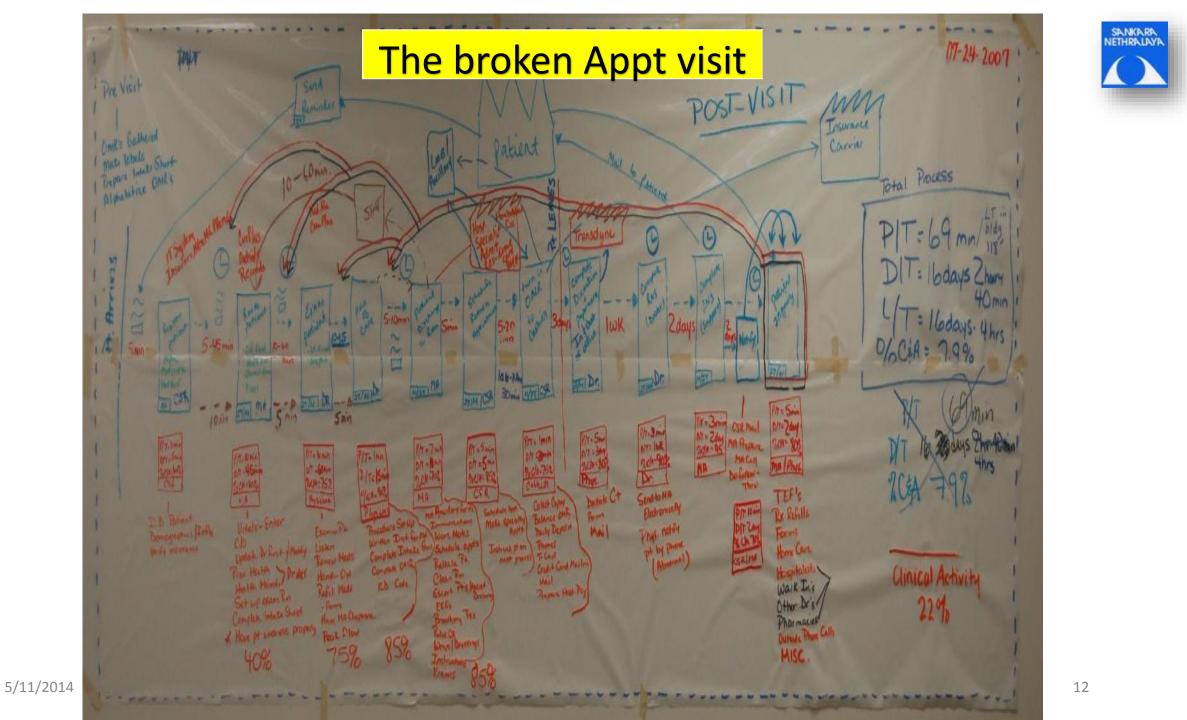

#### • A different perspective using lean thinking:

- Waste: waiting, errors Muda 無駄 Uneven workload, variability Mura - Busy Monday, light Friday - ORs, inpatient beds Stress of overburden Muri - Physicians, nurses, clerks, managers running faster
  - Nurse and physician shortage

Loads of Waste in Healthcare >=30%)