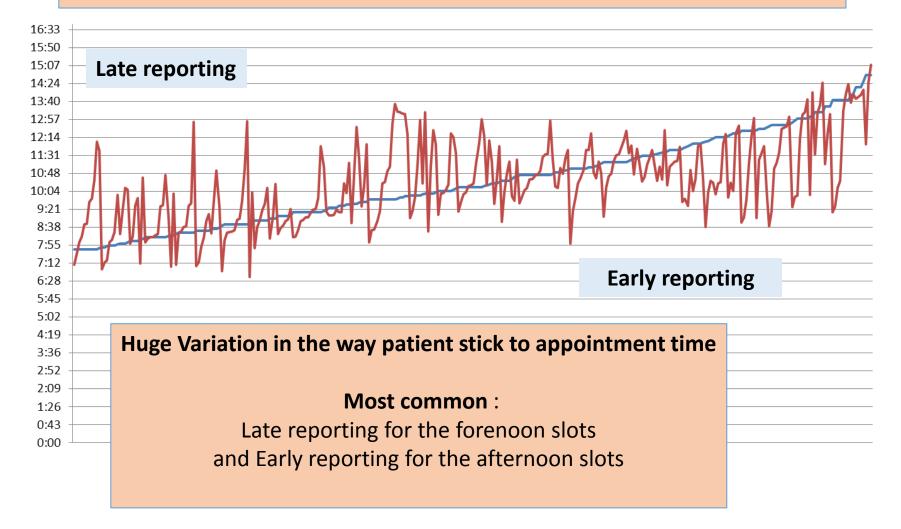

|

New - New Patient | WI - Accommodation | SI - Signed In | SO - Signed Out |

### Patient waiting time



#### Reasons

#### **1. Optometry related**

work-up delay, less man-power, less rooms, intern doing work-up

#### 2. Waiting at various nodal points

- entrance, reception, billing, dilatation, cross-consultation and investigations, late reporting,
- late coming of staff/slow consultants
- 3. System related:

overlapping in the appointment schedule, single room for consultants, EMR, teaching to residents and so on

#### Difference in Appointment time and Reporting time

SANKAR

ETHRALAY





#### Patient waiting time

#### Huge Optometrist *waiting time*

No strict discipline with appointment timing by the patients and by secretaries who register appointments

#### Bottle neck: *Optometrist workups and Consultants time*



We can widen Optometrists workup time by distributing files among optometrists



#### Patient waiting time

## Consultant *waiting time*

But the consultant bottle neck is difficult to widen and this can be solved only with buffer slots.

And tagging consultant slots with optometrists slots and giving buffer slots to both and strict disciple of appt slots. *lost time by drops outs cannot be compensated* 

**Drop outs** 

Accommodation possible only in available buffer slots

#### Buffer slots and Tagging consultant slots with Optometrists slots



|