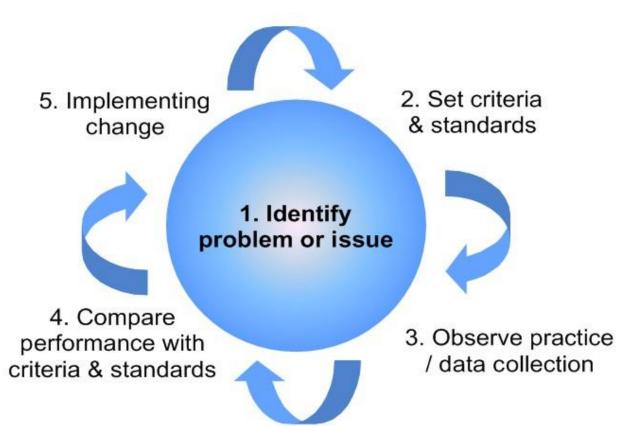

### Change management Principles

- PDSA Cycle
- LEAN
- Six Sigma
- Root cause Analysis
- Process mapping

 Clinical Audit : " A quality improvement process that seeks to improve patient care & outcomes through systematic review of care against explicit criteria and the implementation of change"