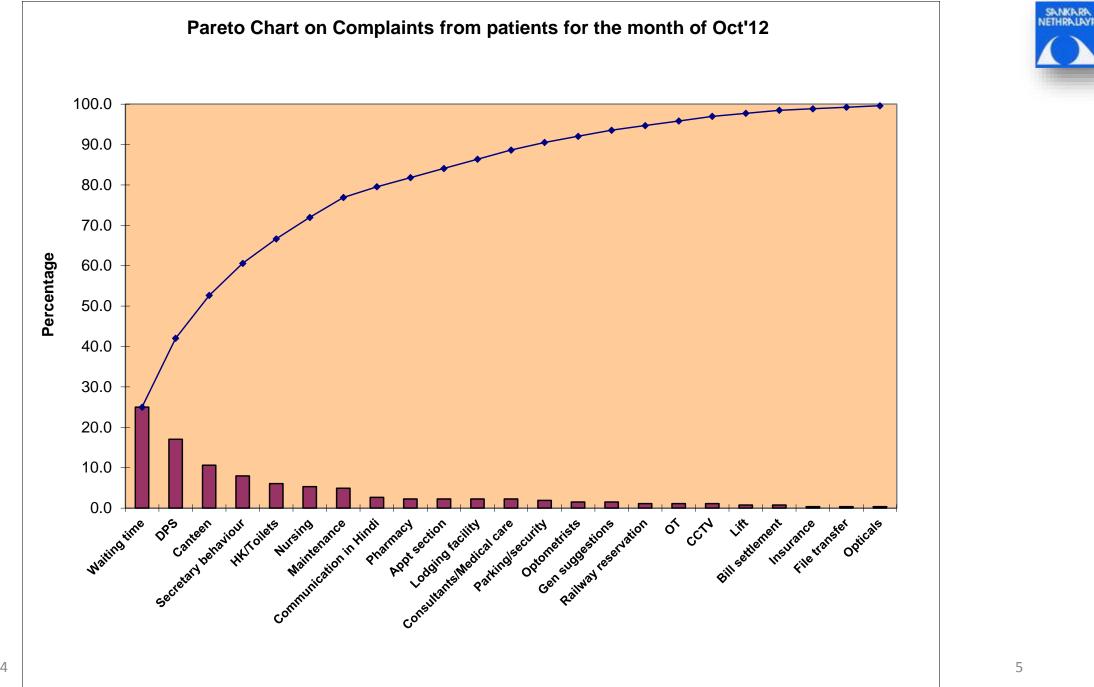

### Gaps at Hospital

#### • A different perspective using lean thinking:

- Waste: waiting, errors Muda 無駄 Uneven workload, variability Mura - Busy Monday, light Friday - ORs, inpatient beds Stress of overburden Muri - Physicians, nurses, clerks, managers running faster
  - Nurse and physician shortage

Loads of Waste in Healthcare >=30%)