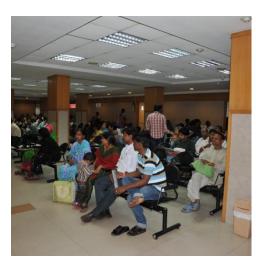

### Gaps at Hospital

#### • A different perspective using lean thinking:

- Waste: waiting, errors Muda 無駄 Uneven workload, variability Mura - Busy Monday, light Friday - ORs, inpatient beds Stress of overburden Muri - Physicians, nurses, clerks, managers running faster
  - Nurse and physician shortage

Loads of Waste in Healthcare >=30%)